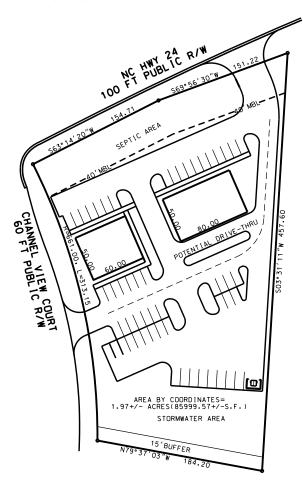

#### **Property Description**

Prime corner location on busy NC Highway 24 in the center of an under served market with approx. 15,000 population and up to 40,000 seasonal population. Ideally located between Morehead City and Jacksonville. Near the intersection of NC Highway 58 and NC Highway 24. The site can accommodate approx. 11,000 sf of building area with 4/1000 parking.

### **Site Plan**