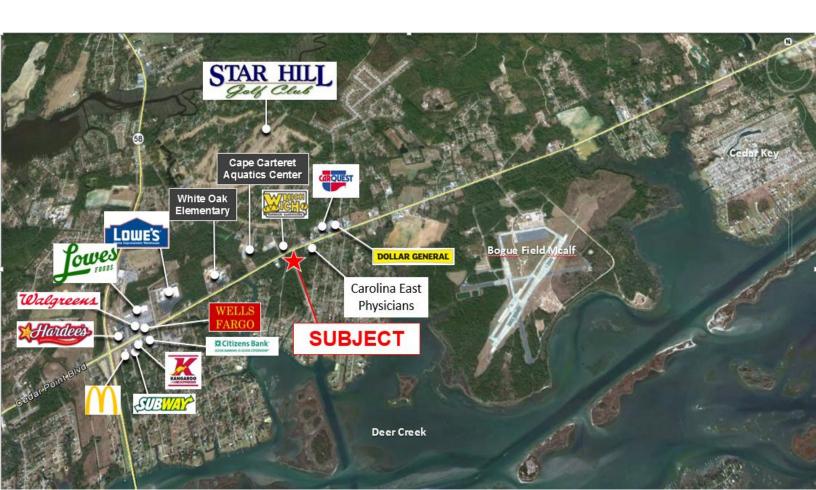

#### **Property Description**

Prime corner location on busy NC Highway 24 in the center of an under served market with approx. 15,000 population and up to 40,000 seasonal population. Ideally located between Morehead City and Jacksonville. Near the intersection of NC Highway 58 and NC Highway 24. The site can accommodate approx. 11,000 sf of building area with 4/1000 parking.