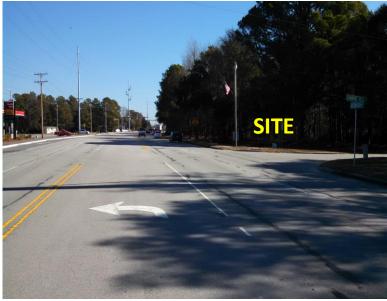

#### HIGHLIGHTS

- Corner Lot
- Build to Suit
- Retail and Medical Office
- Location offers potential for excellent building and sign visibility
- NC DOT 2013 Traffic Counts- Just west of the site 24,000 AADT
- Just east of the site 20,000 AADT

#### **Property Description**

Prime corner location on busy NC Highway 24 in the center of an under served market with approx. 15,000 population and up to 40,000 seasonal population. Ideally located between Morehead City and Jacksonville. Near the intersection of NC Highway 58 and NC Highway 24. The site can accommodate approx. 11,000 sf of building area with 4/1000 parking.