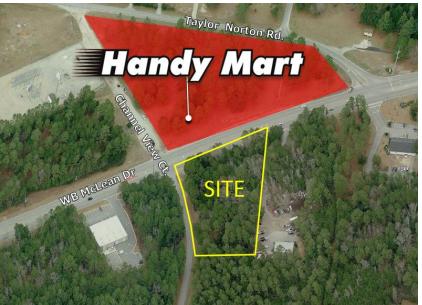

## 1.97 Acres in Cape Carteret, NC

\$450,000

900 WB McLean Dr. Cape Carteret, NC 28584

#### HIGHLIGHTS

- Corner Lot
- Build to Suit
- Retail and Medical Office
- Location offers potential for excellent building and sign visibility
- NC DOT 2013 Traffic Counts- Just west of the site 24,000 AADT
- Just east of the site 20,000 AADT

#### **Property Description**

Prime corner location on busy NC Highway 24 in the center of an under served market with approx. 15,000 population and up to 40,000 seasonal population. Ideally located between Morehead City and Jacksonville. Near the intersection of NC Highway 58 and NC Highway 24. The site can accommodate approx. 11,000 sf of building area with 4/1000 parking.

### **Site Plan**