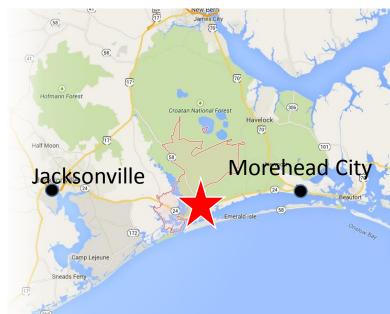

#### **Property Description**

Prime corner location on busy NC Highway 24 in the center of an under served market with approx. 15,000 population and up to 40,000 seasonal population. Ideally located between Morehead City and Jacksonville. Near the intersection of NC Highway 58 and NC Highway 24. The site can accommodate approx. 11,000 sf of building area with 4/1000 parking.